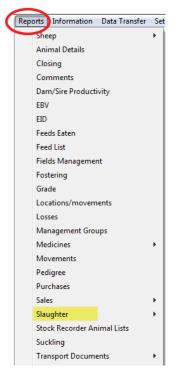

## Go to Reports > Slaughter

- 1. Use the filters to find the animals you want or specify a date or an age range.
- 2. To see a comparison of sires *Group by Sire* or select *Sire Summary*.
- 3. View the report.