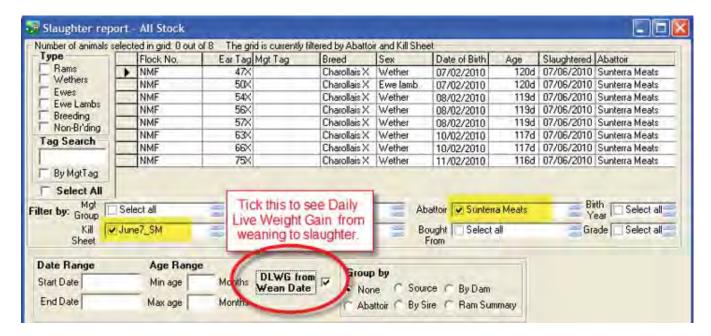

## Slaughter Report (Using Weaned Date) filtered by Abattoir (Sunterra Meats) and Kill Sheet (June7\_SM)

Owner: New Mock Flock Holding Number: NMF12 Holding Name: New Mock Flock Date Printed: 26/03/2011

| Tag Numbe  | r       | Slaughter<br>Date | Sex        | Age    | DLWG   |      | Weigh   | Dead<br>tWeight | Killing 6 | Grade Net<br>Purchase<br>Price | Net<br>Slaughter<br>Price | Net<br>Slaughter<br>\$ per Kg |
|------------|---------|-------------------|------------|--------|--------|------|---------|-----------------|-----------|--------------------------------|---------------------------|-------------------------------|
| Abattoir:  | Sun     | terra Meats Ir    | nnisfail   |        |        |      |         | \$ re           | ceive     | d for this lamb.               |                           |                               |
| NME        | 7.5X    | 07/06/2010        | Wether     | 118d   | 1.08   | e 6  | 7118.00 | 53.70           | 46        |                                | \$135.00                  | 2.51                          |
| NMF        | 66X     | 07/06/2010        | Wether     | 117d   | 0.87   | 7 6  |         |                 |           |                                |                           | 2.50                          |
| NMF        | 83X     | 07/06/2010        | Wether     | 117d   | 0.97   | . 6  | \$ per  | Ib (\$ di       | vided     | bycarcass wei                  | ght)                      | 2.49                          |
| NME        | 57X     | 07/06/2010        | Wether     | 1198   | 1.07   | 7 6  | 7123.00 | -               | ~         | _                              | \$143.00                  | 2.49                          |
| NMF        | 56X     | 07/06/2010        | Wether     | 11 0   | Carcas | SS W | eight   | 50.10           | 46        | Dressing %                     | \$127.00                  | 2.53                          |
| NMF        | 5.4X    | 07/06/2010        | Wether     | 1 1 20 | 1.15   |      | 1120.00 |                 | ~         |                                | \$145.00                  | 2.33                          |
| NMF        | 50X     | 07/08/2010        | Ewe lamb   | 120d   | 0.97   | _ 8  | 7111.00 | 49.60           | 45        |                                | \$123.00                  | 2.48                          |
| NMF [      | ) ays ( | of age at sla     | aughter    | 120 d  | 1.00   |      | Dail    | y livewe        | ight g    | ain (lbs per da                | y) from w                 | eaning                        |
| Total an   | imals:  | 8                 | Averages : |        | 1.02   | 67   | 115.38  | 53.86           | 47        |                                | \$133.38                  | 2.48                          |
| Total anii | mals:   | 8                 | Averages:  |        | 1.02   | 67   | 115.38  | 53.86           | 47        |                                | \$133.38                  | 2.48                          |
|            |         |                   | Totals:    |        |        |      | 923.00  | 430.90          |           |                                | \$1,067.00                |                               |
|            |         |                   |            |        | End    | ofRe | port    |                 |           |                                |                           |                               |